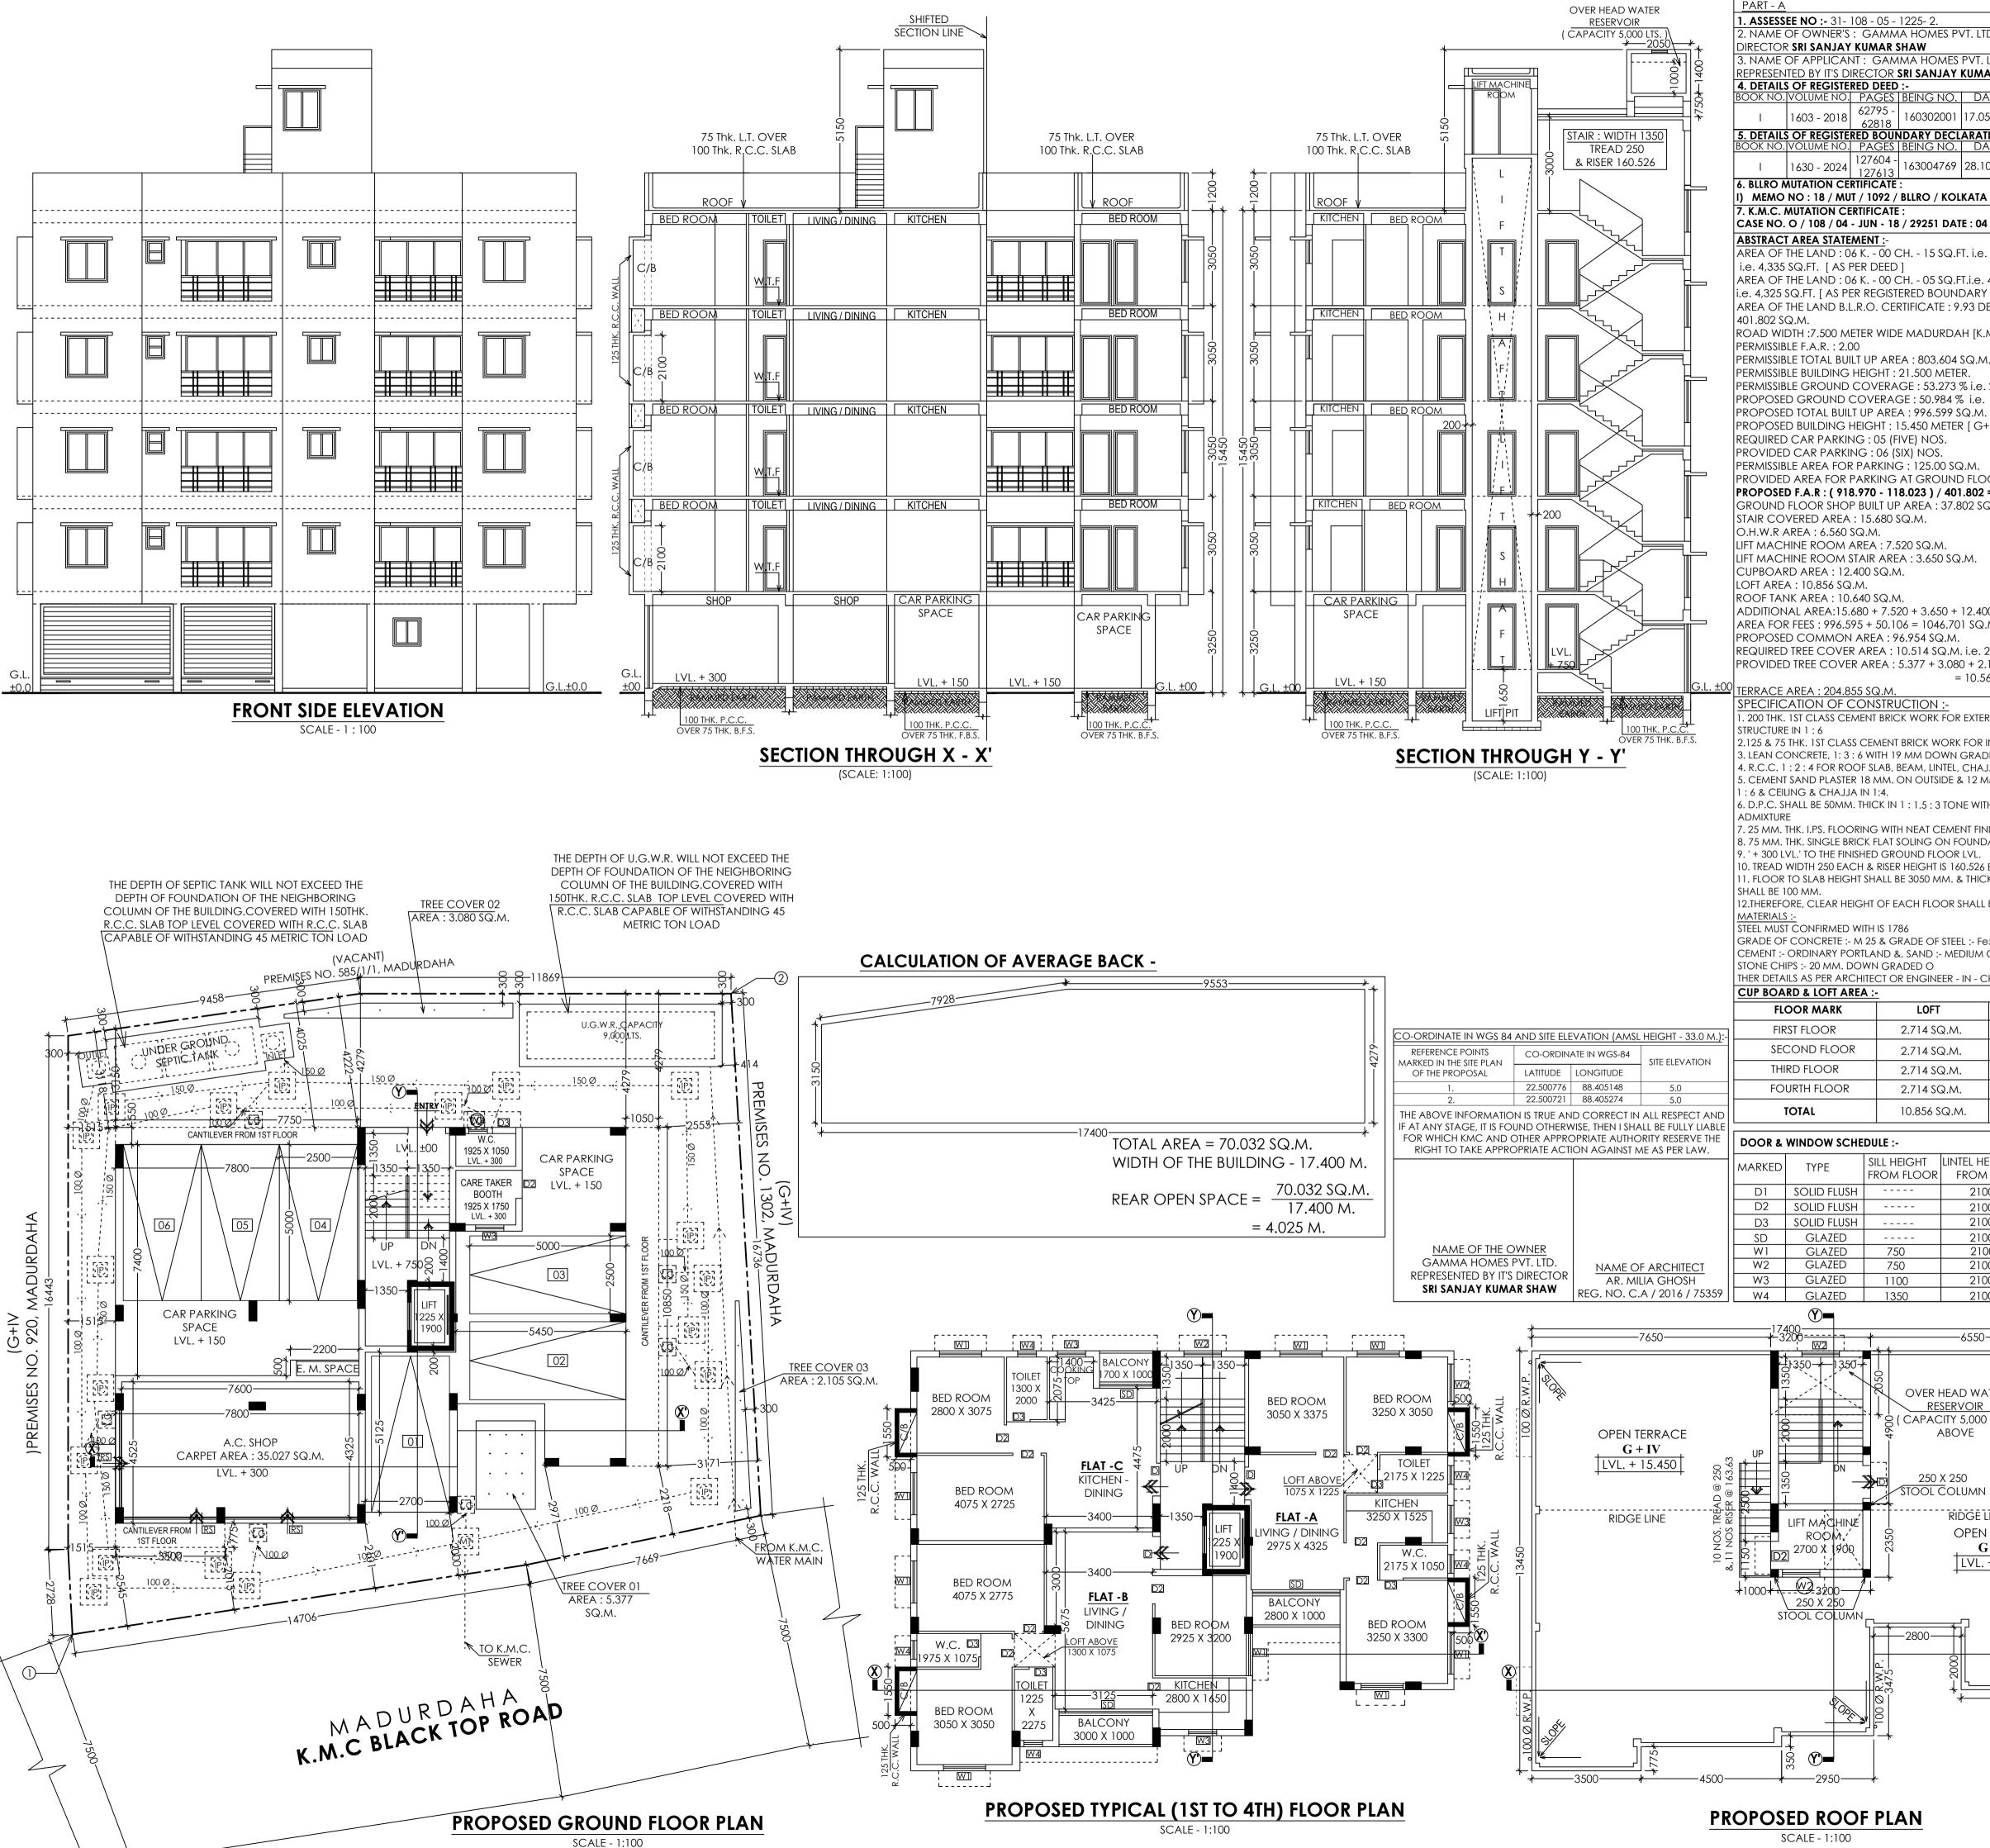

SCALE - 1:100

|                                                                                                                                                                                                                                                                                                  | 1. PROPOSED AREA :                                                                                                                                                                                                                                                       |                                         |                             |                                   |                                         | Net<br>Floor Area                                    |                                |
|--------------------------------------------------------------------------------------------------------------------------------------------------------------------------------------------------------------------------------------------------------------------------------------------------|--------------------------------------------------------------------------------------------------------------------------------------------------------------------------------------------------------------------------------------------------------------------------|-----------------------------------------|-----------------------------|-----------------------------------|-----------------------------------------|------------------------------------------------------|--------------------------------|
| D. REPRESENTED BY IT'S                                                                                                                                                                                                                                                                           | Floor Mkd.<br>Ground                                                                                                                                                                                                                                                     | Floor area                              | Lift Well                   | Gross Area<br>186.487 SQ          | Stair Arec<br>.M. 12.690 SQ.N           | ,                                                    | 170.962 SQ.M.                  |
| LTD.<br>Ar shaw                                                                                                                                                                                                                                                                                  | Floor<br>1st Floor                                                                                                                                                                                                                                                       | 204.855 SQ.M.                           | 2.328 SQ.M.                 | 186.487 SQ<br>202.527 SQ          |                                         |                                                      | 170.962 SQ.M.<br>187.002 SQ.M. |
| ATED OFFICE                                                                                                                                                                                                                                                                                      | 2nd Floor                                                                                                                                                                                                                                                                |                                         |                             |                                   |                                         |                                                      |                                |
| 5.2018 D.S.R - III, SOUTH<br>24-PARGANAS.                                                                                                                                                                                                                                                        |                                                                                                                                                                                                                                                                          |                                         |                             | 202.527 SQ                        |                                         |                                                      | 187.002 SQ.M.                  |
| TION:-<br>ATED OFFICE                                                                                                                                                                                                                                                                            | 3rd Floor                                                                                                                                                                                                                                                                | 204.855 SQ.M.                           |                             | 202.527 SQ                        |                                         |                                                      | 187.002 SQ.M.                  |
| 0.2024 D.S.R - V, SOUTH<br>24-PARGANAS.                                                                                                                                                                                                                                                          | 4th Floor                                                                                                                                                                                                                                                                | 204.855 SQ.M.                           |                             | 202.527 SQ                        |                                         |                                                      | 187.002 SQ.M.                  |
| A / 20 DATED - 18.03.2020                                                                                                                                                                                                                                                                        | Total                                                                                                                                                                                                                                                                    | 1005.907 SQ.M.                          |                             | 996.595 SQ.                       | .M. 63.450 SQ.I                         | л. <mark>14.175 SQ.M.</mark>                         | 918.970 SQ.M.                  |
| 4 / 06 / 2018.                                                                                                                                                                                                                                                                                   | 2. PARKING<br>Flat                                                                                                                                                                                                                                                       | G CALCULATION                           | :<br>Share of               | Tenemen                           | t Tenement F                            | equired Parking                                      | Parking No.                    |
| . 402.731 SQ.M.                                                                                                                                                                                                                                                                                  | Marked<br>FLAT- A                                                                                                                                                                                                                                                        | Size (SQ.M.) Se<br>66.332               | ervice (SQ.M.<br>8.646      | .) Area (SQ.N<br>74.978           |                                         | Size<br>50 < 75 SQ.M.                                |                                |
| 401.802 SQ.M.                                                                                                                                                                                                                                                                                    | FLAT- B                                                                                                                                                                                                                                                                  | 71.961                                  | 9.380                       | 81.341                            | 04 NOS.                                 | 75 < 100 SQ.M.                                       | 02 NOS.                        |
| (DECLARATION]<br>DEC. i.e. 4325 SQ.FT. i.e.                                                                                                                                                                                                                                                      | FLAT- C<br>CARPET AR                                                                                                                                                                                                                                                     | 47.663<br>REA OF SHOP : 35.0            | 6.213<br>027 SQ.M.          | 53.876                            | 04 NOS.                                 | 50 < 75 SQ.M.                                        | 01 NO.<br>01 NO.               |
| M.C BLACK TOP ROAD.]                                                                                                                                                                                                                                                                             | TOTAL REG                                                                                                                                                                                                                                                                | QUIRED PARKING                          | ;                           |                                   |                                         |                                                      | 05 NOS.                        |
| 1.                                                                                                                                                                                                                                                                                               | OWNERS DECLARATION :-<br>I / WE DO HERE BY DECLARE WITH FULL RESPONSIBILITY THAT                                                                                                                                                                                         |                                         |                             |                                   |                                         |                                                      |                                |
| . 214.053 SQ.M.                                                                                                                                                                                                                                                                                  | I / WE SHALL ENGAGE L.B.A & E.S.E DURING CONSTRUCTION<br>I / WE SHALL FOLLOW THE INSTRUCTIONS OF L.B.A & E.S.E DURING CONSTRUCTION OF THE BUILDING                                                                                                                       |                                         |                             |                                   |                                         |                                                      |                                |
| 204.855 SQ.M.                                                                                                                                                                                                                                                                                    | ( AS PER B. S PLAN ) K.M.C. AUTHORITY WILL NOT BE RESPONSIBLE FOR STRUCTURAL STABILITY OF THE<br>BUILDING & ADJOINING.                                                                                                                                                   |                                         |                             |                                   |                                         |                                                      |                                |
| + Four Storied ]                                                                                                                                                                                                                                                                                 |                                                                                                                                                                                                                                                                          | BMITTED DOCUM                           | JND TO BE FA                | KE,THE K.M.C. A                   | UTHORITY MAY                            | REVOKE THE                                           |                                |
|                                                                                                                                                                                                                                                                                                  | THE CONS                                                                                                                                                                                                                                                                 | TRUCTION OF W                           |                             |                                   |                                         |                                                      |                                |
| OOR : 118.023 SQ.M.<br><b>= 1.993 &lt; 2.00</b>                                                                                                                                                                                                                                                  | GUIDANCE OF E.S.E / L.B.A BEFORE STARTING OF BUILDING FOUNDATION WORK.DURING<br>DEPARTMENTAL JOINT INSPECTION THE PLOT IS IDENTIFIED BY ME.<br>PLOT IS A VACANT LAND, THERE IS NO TENANT.                                                                                |                                         |                             |                                   |                                         |                                                      |                                |
| Q.M.                                                                                                                                                                                                                                                                                             |                                                                                                                                                                                                                                                                          |                                         |                             |                                   |                                         |                                                      |                                |
|                                                                                                                                                                                                                                                                                                  |                                                                                                                                                                                                                                                                          |                                         |                             |                                   |                                         |                                                      |                                |
|                                                                                                                                                                                                                                                                                                  |                                                                                                                                                                                                                                                                          |                                         |                             |                                   |                                         | NAME OF TH<br>GAMMA HOM                              |                                |
|                                                                                                                                                                                                                                                                                                  |                                                                                                                                                                                                                                                                          |                                         |                             |                                   | R                                       | EPRESENTED BY                                        | IT'S DIRECTOR                  |
| 00 +10.856 =50.106 SQ.M.                                                                                                                                                                                                                                                                         | CERTIFIC                                                                                                                                                                                                                                                                 | CATE OF ARCH                            |                             |                                   |                                         |                                                      |                                |
| .M.                                                                                                                                                                                                                                                                                              | PROVISION                                                                                                                                                                                                                                                                | WITH FULL RESPO                         | AUNICIPAL CO                | ORPORATION                        | <b>BUILDING RUL</b>                     | ES,2009, AS AME                                      | ENDED FROM                     |
| 2.617 %<br>.105<br>.42 SO M i o 2.428 %                                                                                                                                                                                                                                                          | TIME TO TI                                                                                                                                                                                                                                                               | ME & THAT THE S<br>M WITH THE PLAN      | ITE CONDITIC<br>V WHICH HAS | )N INCLUDIN<br>BEEN MEASL         | g the width of<br>Jred And Veri         | THE ABUTTING                                         | roads<br>f it is a             |
| 62 SQ.M. i.e. 2.629 %                                                                                                                                                                                                                                                                            |                                                                                                                                                                                                                                                                          | SITE & NOT A FI                         |                             |                                   |                                         |                                                      |                                |
| RNAL WALL IN SUPER                                                                                                                                                                                                                                                                               | CENTRAL I                                                                                                                                                                                                                                                                | LINE OF E.M. BYP                        | PASS.                       |                                   |                                         |                                                      |                                |
| INTERNAL WALL IN 1 : 4                                                                                                                                                                                                                                                                           |                                                                                                                                                                                                                                                                          |                                         |                             |                                   |                                         |                                                      | F ARCHITECT<br>.IA GHOSH       |
| DED STONE CHIPS ( M - 15 )<br>JJA ETC.<br>MM. ON INSIDE WALL IN                                                                                                                                                                                                                                  |                                                                                                                                                                                                                                                                          |                                         |                             |                                   |                                         | •                                                    | ed Architect<br>.A/2016/75359. |
| TH WATER PROOFING                                                                                                                                                                                                                                                                                |                                                                                                                                                                                                                                                                          | TE OF STRUCTURA                         |                             |                                   | NUNDATION & S                           |                                                      |                                |
|                                                                                                                                                                                                                                                                                                  | BUILDING                                                                                                                                                                                                                                                                 | HAS BEEN PREP<br>PER NATIONAL E         | ARED BY ME (                | Considering                       | G ALL POSSIBLE                          | loads includi                                        | NG THE SEISMIC                 |
| DATION                                                                                                                                                                                                                                                                                           | THE LOAD                                                                                                                                                                                                                                                                 | CERTIFIED THAT<br>CHAKRABORTY C         | T IT IS SAFE & 3            | STABLE IN AL                      | l respects. Soi                         | l testing has b                                      | EEN DONE BY                    |
| each<br>CKNESS of the slab                                                                                                                                                                                                                                                                       |                                                                                                                                                                                                                                                                          | ECOMMENDATI                             |                             |                                   |                                         |                                                      |                                |
| BE 2950 MM.                                                                                                                                                                                                                                                                                      |                                                                                                                                                                                                                                                                          |                                         |                             |                                   |                                         |                                                      |                                |
| 500                                                                                                                                                                                                                                                                                              |                                                                                                                                                                                                                                                                          |                                         |                             |                                   |                                         | ME OF STRUCTU                                        |                                |
| ∋500<br>COARSE                                                                                                                                                                                                                                                                                   |                                                                                                                                                                                                                                                                          |                                         |                             |                                   |                                         | Mr. BIBEK BIKAS<br>Jotural Engineer                  | H MULLICK                      |
| CHARGE                                                                                                                                                                                                                                                                                           |                                                                                                                                                                                                                                                                          | <b>TE OF GEO-TECH</b><br>GNED HAS INSPE |                             |                                   |                                         |                                                      | · /                            |
| CUP BOARD                                                                                                                                                                                                                                                                                        | CERTIFIED                                                                                                                                                                                                                                                                | THAT THE EXISTIN<br>CONSTRUCTION        | NG SOIL OF TI               | he site is ab                     | LE TO CARRY TH                          | IE LOAD COMIN                                        | IG FROM THE                    |
| 3.100 SQ.M.                                                                                                                                                                                                                                                                                      |                                                                                                                                                                                                                                                                          | ALL RESPECT FR                          |                             |                                   |                                         | JSED THEREIN IS                                      | SAFE AND                       |
| 3.100 SQ.M.<br>3.100 SQ.M.                                                                                                                                                                                                                                                                       |                                                                                                                                                                                                                                                                          |                                         |                             |                                   |                                         |                                                      |                                |
| 3.100 SQ.M.                                                                                                                                                                                                                                                                                      |                                                                                                                                                                                                                                                                          |                                         |                             |                                   |                                         |                                                      |                                |
| 12.400 SQ.M.                                                                                                                                                                                                                                                                                     |                                                                                                                                                                                                                                                                          |                                         |                             |                                   |                                         | <u>/e of geo-techi</u><br>Santosh kumar<br>(G.t. 1 / | CHAKRABORTY                    |
|                                                                                                                                                                                                                                                                                                  | PROJE                                                                                                                                                                                                                                                                    |                                         |                             |                                   |                                         |                                                      |                                |
| EIGHT SIZE                                                                                                                                                                                                                                                                                       |                                                                                                                                                                                                                                                                          | POSED GR                                |                             |                                   |                                         |                                                      | <b>_</b> _                     |
| 00 1050 X 2100<br>00 900 X 2100                                                                                                                                                                                                                                                                  |                                                                                                                                                                                                                                                                          | ENTIAL BUI<br>NANDAPU                   |                             |                                   |                                         | • •                                                  | •                              |
| 00 750 X 2100                                                                                                                                                                                                                                                                                    |                                                                                                                                                                                                                                                                          | R.S. KHAT                               | -                           |                                   |                                         |                                                      |                                |
| AS PER DWG.   00 1350 X 1350                                                                                                                                                                                                                                                                     |                                                                                                                                                                                                                                                                          |                                         |                             |                                   |                                         | R.S. NO. 2                                           |                                |
| 00 1200 X 1350<br>00 900 X 1000                                                                                                                                                                                                                                                                  |                                                                                                                                                                                                                                                                          | TOUZI NO.                               | •                           |                                   |                                         | -                                                    | -                              |
| 00 600 X 750                                                                                                                                                                                                                                                                                     |                                                                                                                                                                                                                                                                          | <b>R U / S 393</b><br>ND FLOOR PL/      |                             |                                   |                                         |                                                      |                                |
| t                                                                                                                                                                                                                                                                                                |                                                                                                                                                                                                                                                                          | ELE                                     | EVATION, &                  | •                                 |                                         |                                                      |                                |
|                                                                                                                                                                                                                                                                                                  |                                                                                                                                                                                                                                                                          | ASE NO. :<br>IG SHEET NO.               |                             |                                   |                                         |                                                      |                                |
| GLOPE A                                                                                                                                                                                                                                                                                          | DEALT : [                                                                                                                                                                                                                                                                |                                         |                             |                                   | SCALE                                   | 1:100                                                |                                |
|                                                                                                                                                                                                                                                                                                  | DATE : 0                                                                                                                                                                                                                                                                 | 6.12.2024                               |                             |                                   |                                         | OTHERWISE MEN                                        | ITIONED )                      |
| ) LTS. )                                                                                                                                                                                                                                                                                         |                                                                                                                                                                                                                                                                          | INSIONS ARE IN N<br>tural Consultant    |                             | OTHERWISE I                       | MENTIONED )                             |                                                      |                                |
|                                                                                                                                                                                                                                                                                                  | 7                                                                                                                                                                                                                                                                        |                                         |                             | COL                               | LAGE                                    |                                                      |                                |
|                                                                                                                                                                                                                                                                                                  | 1486. R                                                                                                                                                                                                                                                                  | A IDANGA MAIN I                         |                             | <b>3 a r c e</b><br>Site purba ab | <b>i i t e c t s</b><br>Basan, de block | ). KOLKATA 700 1                                     | 07. INDIA                      |
| ່<br>LINE                                                                                                                                                                                                                                                                                        | 1486, RAJDANGA MAIN ROAD, ( OPPOSITE PURBA ABASAN, DF BLOCK ), KOLKATA 700 107, INDIA<br>PHONE NO. (033) 4602 6909, E-MAIL: collage.architects.info@gmail.com<br>THIS DRAWING IS A PROPERTY OF <b>COLLAGE</b> ; ANY MODIFICATION, CHANGES, DEVIATIONS IS NOT PERMISSIBLE |                                         |                             |                                   |                                         |                                                      |                                |
| LINE<br>I TERRACE<br>F + IV<br>+ 15.450<br>LINE<br>I THIS DRAWING IS A PROPERTY OF <b>COLLAGE</b> ; ANY MODIFICATION, CHANGES, DEVIATIONS IS NOT PERM<br>WITHOUT PRIOR INTIMATION OF THE ARCHITECT, TO THE CONTRARY THIS WILL BE TREATED AS ILLEGAL A<br>B.P. NO 2024120377<br>DATED - 24-DEC-24 |                                                                                                                                                                                                                                                                          |                                         |                             |                                   |                                         |                                                      |                                |
|                                                                                                                                                                                                                                                                                                  |                                                                                                                                                                                                                                                                          |                                         |                             |                                   |                                         |                                                      |                                |
| '  h                                                                                                                                                                                                                                                                                             | VALID UPTO - 23-DEC-29<br>SPACE FOR DIGITAL SIGNATURE                                                                                                                                                                                                                    |                                         |                             |                                   |                                         |                                                      |                                |
|                                                                                                                                                                                                                                                                                                  |                                                                                                                                                                                                                                                                          |                                         | SPAC                        | E FOR DIG                         | ITAL SIGNATU                            | <u>RE</u>                                            |                                |
| ₩<br>S<br>S<br>S<br>S<br>S<br>S<br>S<br>S<br>S<br>S<br>S<br>S<br>S                                                                                                                                                                                                                               |                                                                                                                                                                                                                                                                          |                                         |                             |                                   |                                         |                                                      |                                |
| 907 N 8                                                                                                                                                                                                                                                                                          |                                                                                                                                                                                                                                                                          |                                         |                             |                                   |                                         |                                                      |                                |
|                                                                                                                                                                                                                                                                                                  |                                                                                                                                                                                                                                                                          |                                         |                             |                                   |                                         |                                                      |                                |
| 1                                                                                                                                                                                                                                                                                                |                                                                                                                                                                                                                                                                          |                                         |                             |                                   |                                         |                                                      |                                |
|                                                                                                                                                                                                                                                                                                  |                                                                                                                                                                                                                                                                          |                                         |                             |                                   |                                         |                                                      |                                |
|                                                                                                                                                                                                                                                                                                  |                                                                                                                                                                                                                                                                          |                                         |                             |                                   |                                         |                                                      |                                |
|                                                                                                                                                                                                                                                                                                  |                                                                                                                                                                                                                                                                          |                                         |                             |                                   |                                         |                                                      |                                |
|                                                                                                                                                                                                                                                                                                  |                                                                                                                                                                                                                                                                          |                                         |                             |                                   |                                         |                                                      |                                |
|                                                                                                                                                                                                                                                                                                  |                                                                                                                                                                                                                                                                          | <u>GNATURE OF AS</u><br>BOROUGH - XII,  |                             |                                   |                                         | <u>RE OF EXECUTIV</u><br>DUGH - XII, K.M.(           |                                |